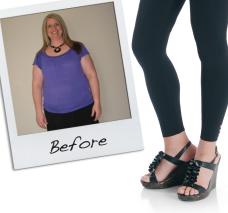

<sup>+</sup> The weight-loss testimonials presented apply only to the individuals depicted, cannot be guaranteed, and should not be considered typical. A 2008 university study showed a statistically significant weight loss of 7 pounds (3.2 kg) during the first 9 days of the Cleansing and Fat Burning System.

The weight-loss testimonials presented apply only to the individuals depicted, cannot be guaranteed, and should not be considered typical. A 2008 university study showed a statistically significant weight loss of 7 pounds (3.2 kg) during the first 9 days of the Cleansing and Fat Burning System.