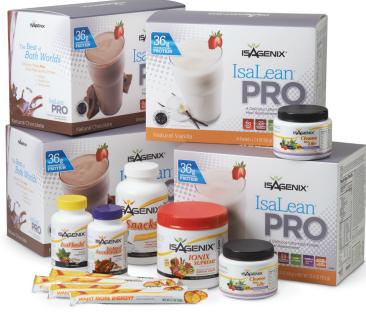

# **30-Day System Overview**

30-Day System pictured with IsaLean® Pro packets

# Your 30-Day System contains the following life-changing products:

(2) Cleanse for Life (Liquid or Powder) Cleanse your way to better health with a synergistic blend of gentle herbs and nutrients to support the body's natural ability to remove toxins and impurities.\*

(1) Natural Accelerator™ Enhance your body's fat-burning furnace naturally without stimulants using a blend of natural thermogenic ingredients.\*

(1)  $\ensuremath{\mathsf{IsaFlush}}\xspace^*$  Stay regular and support digestion with natural herbs and minerals.\*

(1) Ionix<sup>®</sup> Supreme (Powder or Liquid) Beat stress and increase mental and physical performance naturally with this powerful Adaptogen-rich tonic.\*

(1) *Isagenix SnacksI*<sup>®</sup> Curb your appetite and support healthy blood sugar levels naturally with a balance of nutrients.

(4) Want More Energy?® Orange Sticks Hydrate and replace energysupporting nutrients naturally without caffeine, stimulants, or artificial sweeteners, flavors or colors.\*

(4) IsaLean® Shake canisters or 14-packet boxes Lose or maintain your weight, stay full, and build or maintain muscle with this nutritionally complete meal replacement.

#### OR

(4) IsaLean® Pro (14 packets per box) A 280-calorie meal replacement that combines the nutrient-packed benefits of IsaLean Shake and the protein power of IsaPro®. Protein has everything to do with lean muscle and IsaLean Pro boasts 36 grams of high-quality undenatured whey and milk protein.